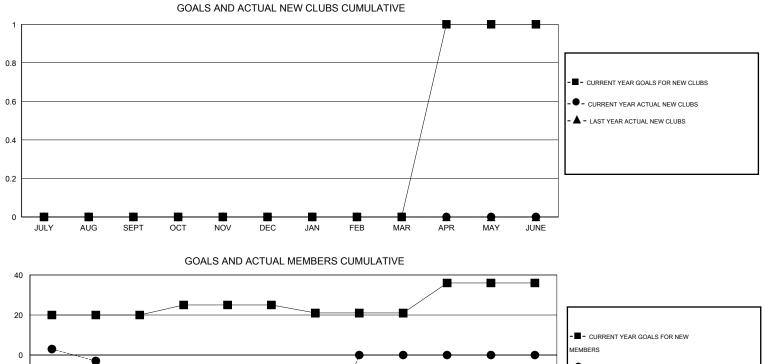

## GMT: GARY ANDERSON

| LOCATION ILLINOIS |
|-------------------|
|-------------------|

| Clubs         |                                             |                     |                            |                             | Members       |                    |                       |                              |                             |
|---------------|---------------------------------------------|---------------------|----------------------------|-----------------------------|---------------|--------------------|-----------------------|------------------------------|-----------------------------|
|               | RESULTS FOR 2013-2014 RESULTS FOR 2013-2014 |                     |                            |                             |               |                    |                       |                              |                             |
| QUARTER       | NEW CLUB<br>GOAL                            | ACTUAL NEW<br>CLUBS | ACTUAL<br>DROPPED<br>CLUBS | ACTUAL NET<br>GAIN/<br>LOSS | QUARTER       | NEW MEMBER<br>GOAL | ACTUAL NEW<br>MEMBERS | ACTUAL<br>DROPPED<br>MEMBERS | ACTUAL NET<br>GAIN/<br>LOSS |
| JULY/AUG/SEPT | 0                                           | 0                   | 1                          | -1                          | JULY/AUG/SEPT | 20                 | 19                    | 40                           | -21                         |
| OCT/NOV/DEC   | 0                                           | 0                   | 1                          | -1                          | OCT/NOV/DEC   | 5                  | 13                    | 42                           | -29                         |
| JAN/FEB/MAR   | 0                                           | 0                   | 0                          | 0                           | JAN/FEB/MAR   | -4                 | 3                     | 5                            | -2                          |
| APR/MAY/JUNE  | 1                                           | 0                   | 0                          | 0                           | APR/MAY/JUNE  | 15                 | 0                     | 0                            | 0                           |

- CURRENT YEAR ACTUAL MEMBERS

- LAST YEAR ACTUAL MEMBERS

JULY SEPT OCT NOV DEC JAN FEB APR JUNE

| DROPPED CLUBS: 2  | 14 CLUBS OF 39 ADDED 1 OR MORE<br>NEW MEMBERS | GENDER DISTRIBUTION<br>MALE 880 (84.13%) |           |  |
|-------------------|-----------------------------------------------|------------------------------------------|-----------|--|
| DROPPED MEMBERS   |                                               | FEMALE 166 (15.87%)                      |           |  |
| DECEASED 8        | CLICK HERE FOR HEALTH                         |                                          |           |  |
| CLUB CANCELLED 31 | ASSESSMENT DATA                               | FAMILY UNIT MEMBERS                      | 117<br>58 |  |
| OTHER 48          |                                               | HEAD OF HOUSEHOLD                        |           |  |
| TOTAL 87          | _                                             | NON-HEAD OF HOUSEHOLD                    | 59        |  |